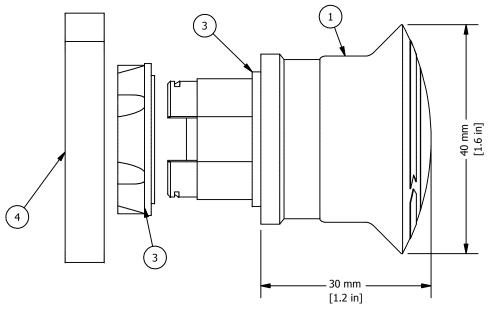

| ITEM | DESCRIPTION               | CAT. NO. | COLOR      | MIN. QTY. | MAX. QTY. |
|------|---------------------------|----------|------------|-----------|-----------|
| 1*   | Mushroom, 40 mm Momentary | P2AM4    | Red        | 1         | 1         |
| 2*   | Rubber Gasket             | 2PRG1    | Black      | 1         | 1         |
| 3*   | Mounting Nut              | P2MN     | Black      | 1         | 1         |
| 4*   | Mounting Bracket          | P2BRK    | Black      | 1         | 1         |
| 5    | Panel                     | -        | -          | -         | -         |
|      |                           | S1       | Green      | 1         | 6         |
| 5**  | Switch Contacts           | S2       | Red        | 1         | 6         |
| ]    | Switch Contacts           | S3       | Green/Gray | 1         | 6         |
|      |                           | S4       | Red/Gray   | 1         | 6         |

## 22 mm Thermoplastic Enclosure Mushroom Push-Turn Operator P2AML4

| DRAWN BY:<br>Philipp Ernstberger 11/5/2007 |           | DRAWING NO.: |                |   |
|--------------------------------------------|-----------|--------------|----------------|---|
| CHECKED BY:<br>Laszlo Gyorgypal            | 11/5/2007 | 1PB-P2AML4   |                |   |
| RELEASED BY:<br>Laszlo Gyorgypal           | 11/5/2007 | SCALE: -     | SHEET: 1 OF: 1 | _ |