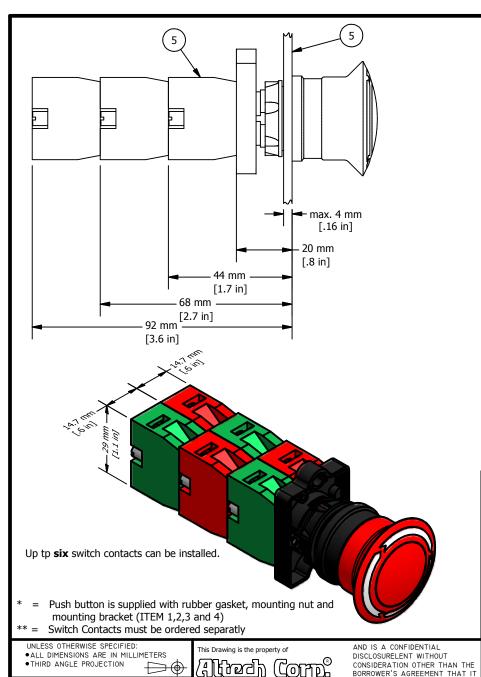

| ITEM | DESCRIPTION               | CAT. NO. | COLOR      | MIN. QTY. | MAX. QTY. |
|------|---------------------------|----------|------------|-----------|-----------|
| 1*   | Mushroom, 40 mm Momentary | P2AM4    | Red        | 1         | 1         |
| 2*   | Rubber Gasket             | 2PRG1    | Black      | 1         | 1         |
| 3*   | Mounting Nut              | P2MN     | Black      | 1         | 1         |
| 4*   | Mounting Bracket          | P2BRK    | Black      | 1         | 1         |
| 5    | Panel                     | -        | -          | -         | -         |
|      |                           | S1       | Green      | 1         | 6         |
| 5**  | Switch Contacts           | S2       | Red        | 1         | 6         |
| ]    | Switch Contacts           | S3       | Green/Gray | 1         | 6         |
|      |                           | S4       | Red/Gray   | 1         | 6         |

## 22 mm Thermoplastic Enclosure Mushroom Push-Turn Operator P2AML4

| DRAWN BY:<br>Philipp Ernstberger 11/5/2007 |           | DRAWING NO.: |                |   |
|--------------------------------------------|-----------|--------------|----------------|---|
| CHECKED BY:<br>Laszlo Gyorgypal            | 11/5/2007 | 1PB-P2AML4   |                |   |
| RELEASED BY:<br>Laszlo Gyorgypal           | 11/5/2007 | SCALE: -     | SHEET: 1 OF: 1 | _ |